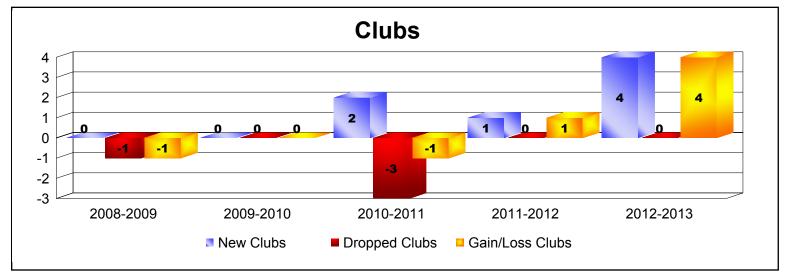

District 26 M3 As of June 2013 Cumulative

| Year      | New<br>Clubs | Dropped<br>Clubs | Gain/<br>Loss<br>Clubs | New<br>Members | Charter<br>Members | Reinstate<br>Members | Transfer<br>Members | Total<br>Member<br>Added | Total<br>Members<br>Dropped | Gain/<br>Loss<br>Members |
|-----------|--------------|------------------|------------------------|----------------|--------------------|----------------------|---------------------|--------------------------|-----------------------------|--------------------------|
| 2008-2009 | 0            | -1               | -1                     | 120            | 0                  | 9                    | 12                  | 141                      | -191                        | -50                      |
| 2009-2010 | 0            | 0                | 0                      | 133            | 0                  | 27                   | 8                   | 168                      | -175                        | -7                       |
| 2010-2011 | 2            | -3               | -1                     | 109            | 48                 | 2                    | 8                   | 167                      | -181                        | -14                      |
| 2011-2012 | 1            | 0                | 1                      | 117            | 37                 | 8                    | 5                   | 167                      | -202                        | -35                      |
| 2012-2013 | 4            | 0                | 4                      | 118            | 101                | 4                    | 4                   | 227                      | -189                        | 38                       |
| Average   | 1            | -1               | 1                      | 119            | 37                 | 10                   | 7                   | 174                      | -188                        | -14                      |