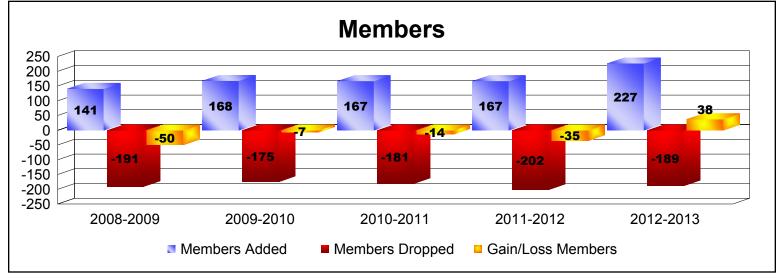

District 26 M3 As of June 2013 Cumulative

| Year      | New<br>Clubs | Dropped<br>Clubs | Gain/<br>Loss<br>Clubs | New<br>Members | Charter<br>Members | Reinstate<br>Members | Transfer<br>Members | Total<br>Member<br>Added | Total<br>Members<br>Dropped | Gain/<br>Loss<br>Members |
|-----------|--------------|------------------|------------------------|----------------|--------------------|----------------------|---------------------|--------------------------|-----------------------------|--------------------------|
| 2008-2009 | 0            | -1               | -1                     | 120            | 0                  | 9                    | 12                  | 141                      | -191                        | -50                      |
| 2009-2010 | 0            | 0                | 0                      | 133            | 0                  | 27                   | 8                   | 168                      | -175                        | -7                       |
| 2010-2011 | 2            | -3               | -1                     | 109            | 48                 | 2                    | 8                   | 167                      | -181                        | -14                      |
| 2011-2012 | 1            | 0                | 1                      | 117            | 37                 | 8                    | 5                   | 167                      | -202                        | -35                      |
| 2012-2013 | 4            | 0                | 4                      | 118            | 101                | 4                    | 4                   | 227                      | -189                        | 38                       |
| Average   | 1            | -1               | 1                      | 119            | 37                 | 10                   | 7                   | 174                      | -188                        | -14                      |