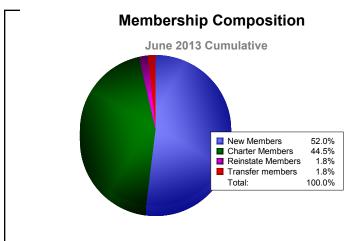

District 26 M3 As of June 2013 Cumulative

| Year      | New<br>Clubs | Dropped<br>Clubs | Gain/<br>Loss<br>Clubs | New<br>Members | Charter<br>Members | Reinstate<br>Members | Transfer<br>Members | Total<br>Member<br>Added | Total<br>Members<br>Dropped | Gain/<br>Loss<br>Members |
|-----------|--------------|------------------|------------------------|----------------|--------------------|----------------------|---------------------|--------------------------|-----------------------------|--------------------------|
| 2008-2009 | 0            | -1               | -1                     | 120            | 0                  | 9                    | 12                  | 141                      | -191                        | -50                      |
| 2009-2010 | 0            | 0                | 0                      | 133            | 0                  | 27                   | 8                   | 168                      | -175                        | -7                       |
| 2010-2011 | 2            | -3               | -1                     | 109            | 48                 | 2                    | 8                   | 167                      | -181                        | -14                      |
| 2011-2012 | 1            | 0                | 1                      | 117            | 37                 | 8                    | 5                   | 167                      | -202                        | -35                      |
| 2012-2013 | 4            | 0                | 4                      | 118            | 101                | 4                    | 4                   | 227                      | -189                        | 38                       |
| Average   | 1            | -1               | 1                      | 119            | 37                 | 10                   | 7                   | 174                      | -188                        | -14                      |